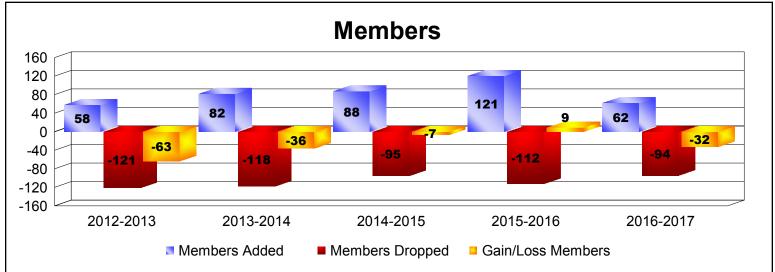

District 109 A

As of June 2017 Cumulative

| Year      | New<br>Clubs | Dropped<br>Clubs | Gain/<br>Loss<br>Clubs | New<br>Members | Charter<br>Members | Reinstate<br>Members | Transfer<br>Members | Total<br>Member<br>Added | Total<br>Members<br>Dropped | Gain/<br>Loss<br>Members |
|-----------|--------------|------------------|------------------------|----------------|--------------------|----------------------|---------------------|--------------------------|-----------------------------|--------------------------|
| 2012-2013 | 0            | 0                | 0                      | 52             | 0                  | 5                    | 1                   | 58                       | -121                        | -63                      |
| 2013-2014 | 1            | -1               | 0                      | 44             | 35                 | 1                    | 2                   | 82                       | -118                        | -36                      |
| 2014-2015 | 0            | 0                | 0                      | 81             | 2                  | 0                    | 5                   | 88                       | -95                         | -7                       |
| 2015-2016 | 1            | 0                | 1                      | 94             | 21                 | 2                    | 4                   | 121                      | -112                        | 9                        |
| 2016-2017 | 0            | 0                | 0                      | 56             | 2                  | 1                    | 3                   | 62                       | -94                         | -32                      |
| Average   | 0            | 0                | 0                      | 65             | 12                 | 2                    | 3                   | 82                       | -108                        | -26                      |