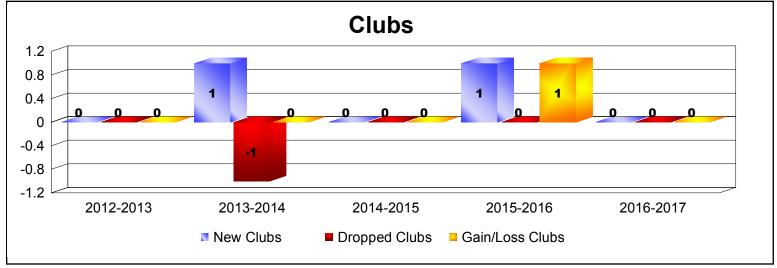

District 109 A

As of June 2017 Cumulative

| Year      | New<br>Clubs | Dropped<br>Clubs | Gain/<br>Loss<br>Clubs | New<br>Members | Charter<br>Members | Reinstate<br>Members | Transfer<br>Members | Total<br>Member<br>Added | Total<br>Members<br>Dropped | Gain/<br>Loss<br>Members |
|-----------|--------------|------------------|------------------------|----------------|--------------------|----------------------|---------------------|--------------------------|-----------------------------|--------------------------|
| 2012-2013 | 0            | 0                | 0                      | 52             | 0                  | 5                    | 1                   | 58                       | -121                        | -63                      |
| 2013-2014 | 1            | -1               | 0                      | 44             | 35                 | 1                    | 2                   | 82                       | -118                        | -36                      |
| 2014-2015 | 0            | 0                | 0                      | 81             | 2                  | 0                    | 5                   | 88                       | -95                         | -7                       |
| 2015-2016 | 1            | 0                | 1                      | 94             | 21                 | 2                    | 4                   | 121                      | -112                        | 9                        |
| 2016-2017 | 0            | 0                | 0                      | 56             | 2                  | 1                    | 3                   | 62                       | -94                         | -32                      |
| Average   | 0            | 0                | 0                      | 65             | 12                 | 2                    | 3                   | 82                       | -108                        | -26                      |